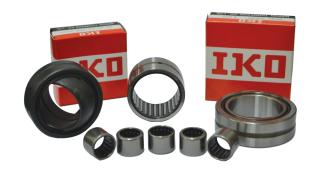

## IKO

IKO was the first company in Japan to initiate technical developments on the Needle Roller Bearing. Nippon Thomson Co. Ltd was established in the year 1950. These words — Innovation, Knowhow, and Originality — capture company creed and are the inspiration to the brand name, IKO. They are manufacturers of Needle Roller Bearings, Linear Motion Rolling Guides, Precision Positioning Tables and Machine Components